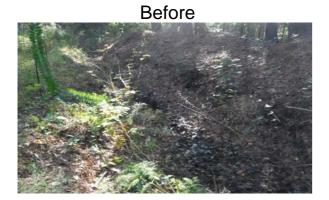

Project improved 800 L.F. of drainage system. Cleaned out 800 L.F. of channel. Repaired washout.

| 2016-564 / Backache Acres      | Labor | Labor      | Equipment | Material   | Contractor | Indirect   |                   |
|--------------------------------|-------|------------|-----------|------------|------------|------------|-------------------|
|                                | Hours | Cost       | Cost      | Cost       | Cost       | Labor      | <b>Total Cost</b> |
| AUDIT / Audit Project          | 0.5   | \$11.75    | \$0.00    | \$0.00     | \$0.00     | \$6.62     | \$18.36           |
| CCO / Channel - cleaned out    | 30.0  | \$680.40   | \$114.92  | \$46.40    | \$0.00     | \$439.50   | \$1,281.22        |
| DPR / Driveway Pipe - Repaired | 12.0  | \$287.80   | \$14.16   | \$5.43     | \$0.00     | \$181.40   | \$488.79          |
| HAUL / Hauling                 | 26.0  | \$579.02   | \$207.74  | \$1,986.85 | \$0.00     | \$374.92   | \$3,148.53        |
| ONJV / Onsite Job Visit        | 10.0  | \$331.51   | \$35.40   | \$20.40    | \$0.00     | \$225.98   | \$613.29          |
| PI / Project Inspection        | 2.0   | \$91.20    | \$7.24    | \$3.40     | \$0.00     | \$67.92    | \$169.76          |
| RPWO / Repaired Washout        | 11.0  | \$279.50   | \$82.82   | \$45.39    | \$0.00     | \$183.25   | \$590.96          |
| 2016-564 / Backache Acres      | 91.5  | \$2,261.18 | \$462.28  | \$2,107.87 | \$0.00     | \$1,479.59 | \$6,310.91        |
| Sub Total                      |       |            |           |            |            |            |                   |
|                                |       |            |           |            |            |            |                   |
|                                |       |            |           |            |            |            |                   |
| Grand Total                    | 91.5  | \$2,261.18 | \$462.28  | \$2,107.87 | \$0.00     | \$1,479.59 | \$6,310.91        |