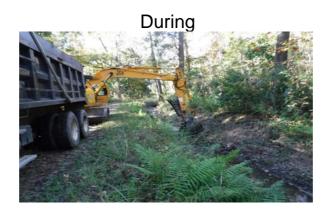

Project improved 800 L.F. of drainage system. Cleaned out 800 L.F. of channel. Repaired washout.

| 2016-564 / Backache Acres      | Labor | Labor      | Equipment | Material   | Contractor | Indirect   |                   |
|--------------------------------|-------|------------|-----------|------------|------------|------------|-------------------|
|                                | Hours | Cost       | Cost      | Cost       | Cost       | Labor      | <b>Total Cost</b> |
| AUDIT / Audit Project          | 0.5   | \$11.75    | \$0.00    | \$0.00     | \$0.00     | \$6.62     | \$18.36           |
| CCO / Channel - cleaned out    | 30.0  | \$680.40   | \$114.92  | \$46.40    | \$0.00     | \$439.50   | \$1,281.22        |
| DPR / Driveway Pipe - Repaired | 12.0  | \$287.80   | \$14.16   | \$5.43     | \$0.00     | \$181.40   | \$488.79          |
| HAUL / Hauling                 | 26.0  | \$579.02   | \$207.74  | \$1,986.85 | \$0.00     | \$374.92   | \$3,148.53        |
| ONJV / Onsite Job Visit        | 10.0  | \$331.51   | \$35.40   | \$20.40    | \$0.00     | \$225.98   | \$613.29          |
| PI / Project Inspection        | 2.0   | \$91.20    | \$7.24    | \$3.40     | \$0.00     | \$67.92    | \$169.76          |
| RPWO / Repaired Washout        | 11.0  | \$279.50   | \$82.82   | \$45.39    | \$0.00     | \$183.25   | \$590.96          |
| 2016-564 / Backache Acres      | 91.5  | \$2,261.18 | \$462.28  | \$2,107.87 | \$0.00     | \$1,479.59 | \$6,310.91        |
| Sub Total                      |       |            |           |            |            |            |                   |
|                                |       |            |           |            |            |            |                   |
|                                |       |            |           |            |            |            |                   |
| Grand Total                    | 91.5  | \$2,261.18 | \$462.28  | \$2,107.87 | \$0.00     | \$1,479.59 | \$6,310.91        |