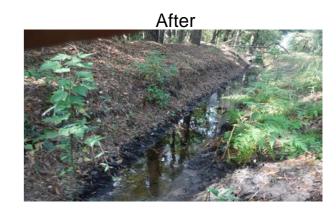

Project improved 800 L.F. of drainage system. Cleaned out 800 L.F. of channel. Repaired washout.

| 2016-564 / Backache Acres      | Labor | Labor      | Equipment | Material   | Contractor | Indirect   |                   |
|--------------------------------|-------|------------|-----------|------------|------------|------------|-------------------|
|                                | Hours | Cost       | Cost      | Cost       | Cost       | Labor      | <b>Total Cost</b> |
| AUDIT / Audit Project          | 0.5   | \$11.75    | \$0.00    | \$0.00     | \$0.00     | \$6.62     | \$18.36           |
| CCO / Channel - cleaned out    | 30.0  | \$680.40   | \$114.92  | \$46.40    | \$0.00     | \$439.50   | \$1,281.22        |
| DPR / Driveway Pipe - Repaired | 12.0  | \$287.80   | \$14.16   | \$5.43     | \$0.00     | \$181.40   | \$488.79          |
| HAUL / Hauling                 | 26.0  | \$579.02   | \$207.74  | \$1,986.85 | \$0.00     | \$374.92   | \$3,148.53        |
| ONJV / Onsite Job Visit        | 10.0  | \$331.51   | \$35.40   | \$20.40    | \$0.00     | \$225.98   | \$613.29          |
| PI / Project Inspection        | 2.0   | \$91.20    | \$7.24    | \$3.40     | \$0.00     | \$67.92    | \$169.76          |
| RPWO / Repaired Washout        | 11.0  | \$279.50   | \$82.82   | \$45.39    | \$0.00     | \$183.25   | \$590.96          |
| 2016-564 / Backache Acres      | 91.5  | \$2,261.18 | \$462.28  | \$2,107.87 | \$0.00     | \$1,479.59 | \$6,310.91        |
| Sub Total                      |       |            |           |            |            |            |                   |
|                                |       |            |           |            |            |            |                   |
|                                |       |            |           |            |            |            |                   |
| Grand Total                    | 91.5  | \$2,261.18 | \$462.28  | \$2,107.87 | \$0.00     | \$1,479.59 | \$6,310.91        |