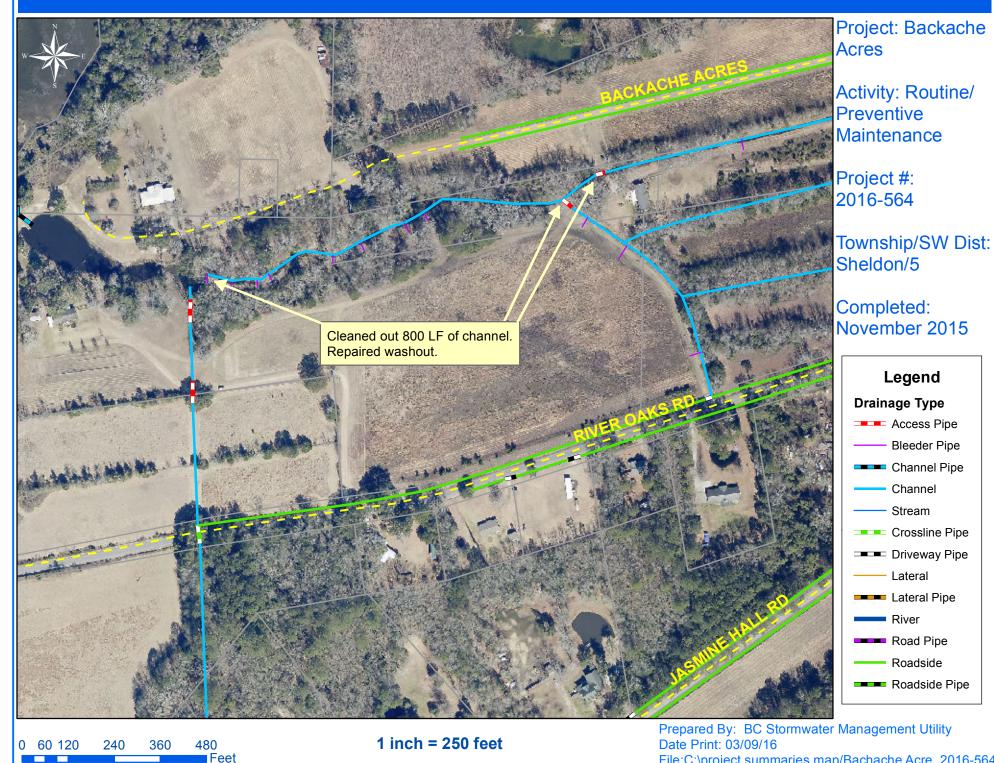

## Beaufort County Public Works Stormwater Infrastructure

Project Summary

Project Summary: Backache Acres

**Activity:** Routine/Preventive Maintenance

Narrative Description of Project:

**Completion:** Nov-15

Project improved 800 L.F. of drainage system. Cleaned out 800 L.F. of channel. Repaired washout.

| 2016-564 / Backache Acres      | Labor | Labor      | Equipment | Material   | Contractor | Indirect   |                   |
|--------------------------------|-------|------------|-----------|------------|------------|------------|-------------------|
|                                | Hours | Cost       | Cost      | Cost       | Cost       | Labor      | <b>Total Cost</b> |
| AUDIT / Audit Project          | 0.5   | \$11.75    | \$0.00    | \$0.00     | \$0.00     | \$6.62     | \$18.36           |
| CCO / Channel - cleaned out    | 30.0  | \$680.40   | \$114.92  | \$46.40    | \$0.00     | \$439.50   | \$1,281.22        |
| DPR / Driveway Pipe - Repaired | 12.0  | \$287.80   | \$14.16   | \$5.43     | \$0.00     | \$181.40   | \$488.79          |
| HAUL / Hauling                 | 26.0  | \$579.02   | \$207.74  | \$1,986.85 | \$0.00     | \$374.92   | \$3,148.53        |
| ONJV / Onsite Job Visit        | 10.0  | \$331.51   | \$35.40   | \$20.40    | \$0.00     | \$225.98   | \$613.29          |
| PI / Project Inspection        | 2.0   | \$91.20    | \$7.24    | \$3.40     | \$0.00     | \$67.92    | \$169.76          |
| RPWO / Repaired Washout        | 11.0  | \$279.50   | \$82.82   | \$45.39    | \$0.00     | \$183.25   | \$590.96          |
| 2016-564 / Backache Acres      | 91.5  | \$2,261.18 | \$462.28  | \$2,107.87 | \$0.00     | \$1,479.59 | \$6,310.91        |
| Sub Total                      |       |            |           |            |            |            |                   |
|                                |       |            |           |            |            |            |                   |
|                                |       |            |           |            |            |            |                   |
| Grand Total                    | 91.5  | \$2,261.18 | \$462.28  | \$2,107.87 | \$0.00     | \$1,479.59 | \$6,310.91        |

File:C:\project summaries map/Bachache Acre\_2016-564